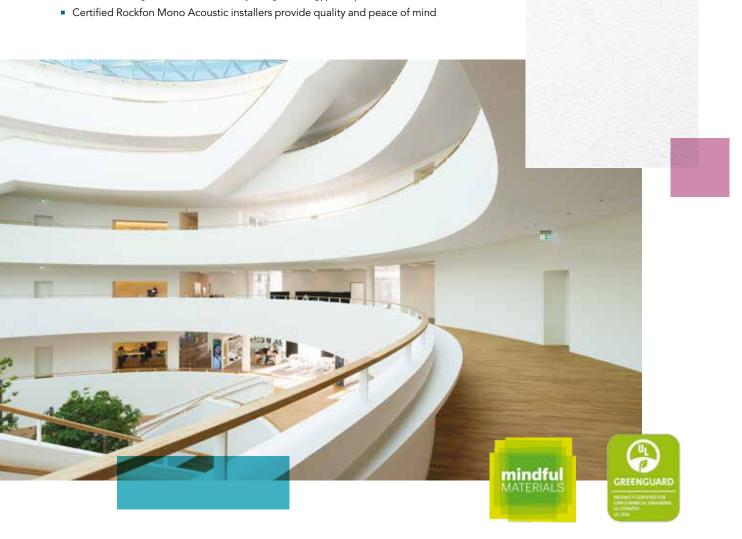

### The Seamless Integration of Expression ...

- Presents a continuous, monolithic appearance for undisturbed, artistic designs
- Panels can be bent to follow undulating surfaces to 1500 mm minimum radius
- Extremely bright white, 87% light reflection reduces the need for artificial lighting
- White Rockfon Mono Acoustic Elegant Render acoustical finish applied on site

### + Performance

- Exceptional acoustical performance (up to NRC 0.90 for installed systems)
- Attach panels to existing smooth, curved surfaces, or create new ones using Rockfon Chicago Metallic<sup>®</sup> curved drywall grid and gypsum panel

#### **Applications**

- Gallery
- SchoolRetail
- Library
- Museum
- Worship
- LeisureOffice

Transportation

Rockfon ceiling tiles are manufactured using advanced stone wool technology. All stone wool tiles benefit from: