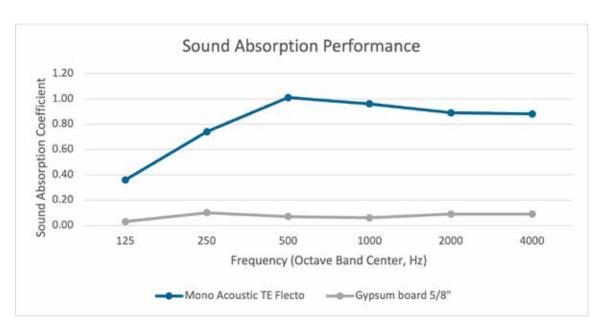

# **Mono Acoustic TE Flecto Sound Absorption Performance**

Rockfon Mono Acoustic offers the seamless visual appearance of gypsum with the addition of excellent sound absorption.

# Mono Acoustic TE Flecto Sound Absorption Testing in accordance with ASTM C423 - E-Mount

| Frequency (Octave Band Center, Hz) | 125  | 250  | 500  | 1000 | 2000 | 4000 | NRC  | SAA  |
|------------------------------------|------|------|------|------|------|------|------|------|
| Mono Acoustic TE Direct System     | 0.36 | 0.74 | 1.01 | 0.96 | 0.89 | 0.88 | 0.90 | 0.92 |

 $Mono\ A coustic\ systems\ performance\ includes\ Mono\ A coustic\ panels,\ Mono\ A coustic\ joint\ filler\ and\ Mono\ A coustic\ Elegant\ Render.$ 