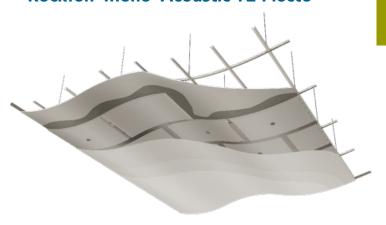

# Rockfon<sup>®</sup> Mono<sup>®</sup> Acoustic TE Flecto

Rockfon Mono Acoustic TE Flecto panels are attached to an existing smooth, curved substrate