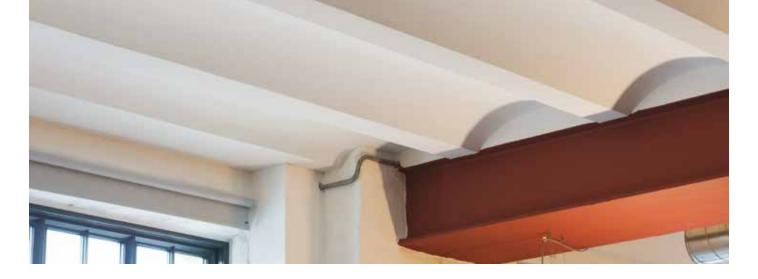

# Rockfon<sup>®</sup> Mono<sup>®</sup> Acoustic TE Flecto

Rockfon Mono Acoustic TE Flecto panels are attached to an existing smooth, curved substrate