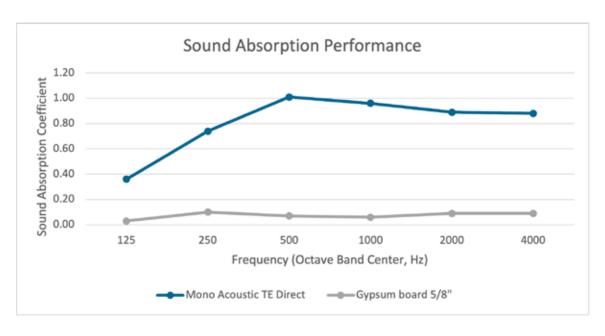

# **Mono Acoustic TE Direct Sound Absorption Performance**

 $Rock fon\ Mono\ Acoustic\ of fers\ the\ seamless\ visual\ appearance\ of\ gypsum\ with\ the\ addition\ of\ excellent\ sound\ absorption.$ 

# Mono Acoustic TE Direct Sound Absorption Testing in Accordance with ASTM C423 - E-Mount

| Frequency (Octave Band Center, Hz) | 125  | 250  | 500  | 1000 | 2000 | 4000 | NRC  | SAA  |
|------------------------------------|------|------|------|------|------|------|------|------|
| Mono Acoustic TE Direct System     | 0.36 | 0.74 | 1.01 | 0.96 | 0.89 | 0.88 | 0.90 | 0.92 |

Mono Acoustic system performance includes 5/8" gypsum panel, Mono Acoustic panels, adhesive, Mono Acoustic joint filler and Mono Acoustic Elegant Render.