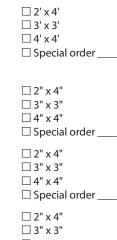

### **Profiles (W x H)**□ 1" × 1"

- □ 1" x 2"
   □ 1" x 4"
   □ 2" x 2"
   2. Wall Channel:
   □ 1" x 1"
   Finished on both sides
   □ 1" x 4"
   □ 2" x 2"
- 3. Wall Channel:
   □ 1" x 1"

   Double: Field
   □ 1" x 2"

   fastened face-to-face
   □ 1" x 4"

   creating perimeter
   □ 2" x 2"

   beam.
   □
- 4. Hanger/Coupler:
- Corner Kit: For floating perimeter beam corners, unassembled.

□ 1 " x 4" □ 4" x 4" □ 2" x 2" □ Special order \_\_\_\_