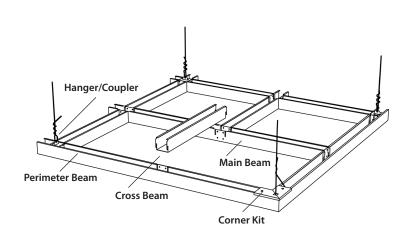

#### Benefits

- Conveys intimacy of a lowered ceiling while maintaining openess.
- Beams scaled to suit the size of the space.
- Sustainable: 75%-100% recycled content, 100% locally recyclable.

| Components: |                                 |                                                                  |
|-------------|---------------------------------|------------------------------------------------------------------|
| 1.          | Main/Cross/<br>Perimeter Beams: | Painted Colors<br>□ Other                                        |
|             |                                 | Module Size:<br>□ 1' x 1'<br>□ 1' x 2'<br>□ 1' x 4'<br>□ 2' x 2' |

   fastened face-to-face
   □ 1" x 4"

   creating perimeter
   □ 2" x 2"

   beam.
   □
- 4. Hanger/Coupler:
- Corner Kit: For floating perimeter beam corners, unassembled.

□ 1 " x 4" □ 4" x 4" □ 2" x 2" □ Special order \_\_\_\_