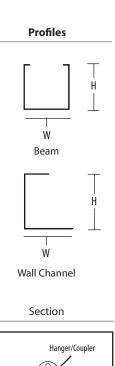

### **Profiles (W x H)**□ 1" × 1"

- □ 1" x 2"
   □ 1" x 4"
   □ 2" x 2"
   2. Wall Channel:
   □ 1" x 1"
   Finished on both sides
   □ 1" x 4"
   □ 2" x 2"
- 3. Wall Channel:
   □ 1" x 1"

   Double: Field
   □ 1" x 2"

   fastened face-to-face
   □ 1" x 4"

   creating perimeter
   □ 2" x 2"

   beam.
   □
- 4. Hanger/Coupler:
- Corner Kit: For floating perimeter beam corners, unassembled.

□ 1 " x 4" □ 4" x 4" □ 2" x 2" □ Special order \_\_\_\_