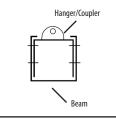

   fastened face-to-face
   □ 1" x 4"

   creating perimeter
   □ 2" x 2"

   beam.
   □
- 4. Hanger/Coupler:
- Corner Kit: For floating perimeter beam corners, unassembled.

□ 1 " x 4" □ 4" x 4" □ 2" x 2" □ Special order \_\_\_\_

□ For selected beam profile (includes coupling

Hanger/Coupler

pieces and mitering).

800.323.7164 / Fax: 800.222.3744 / rockfon.com

**CREATE AND PROTECT®** 