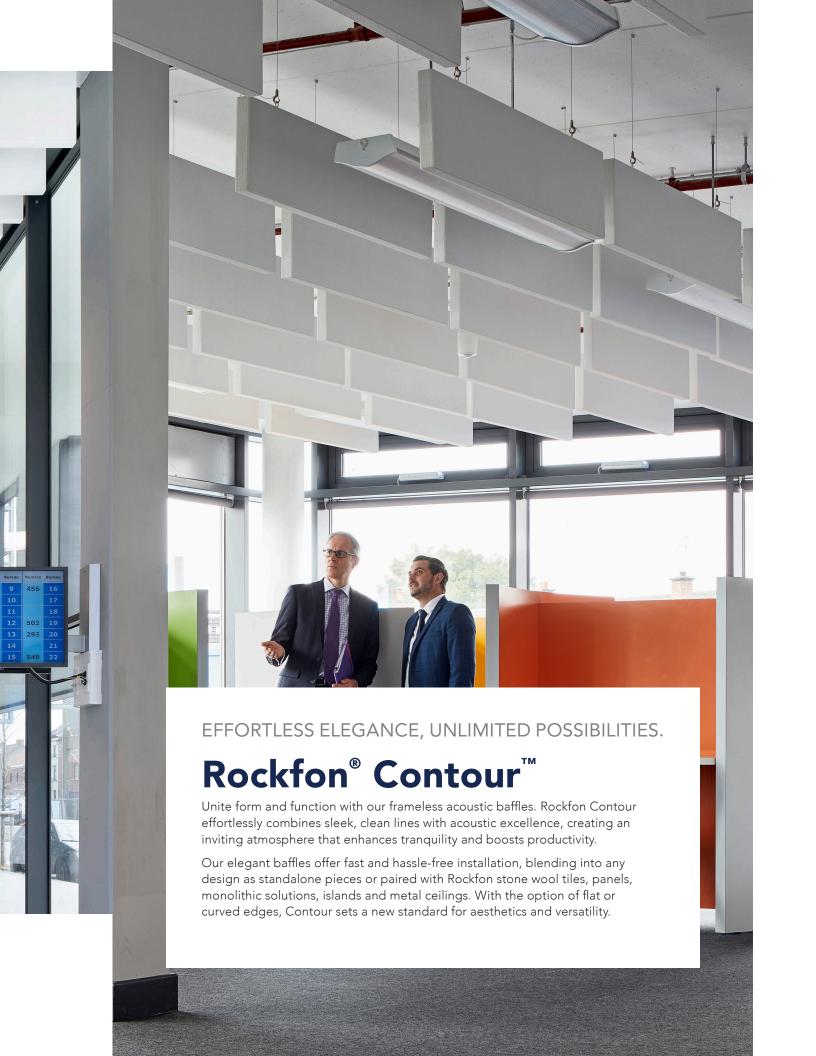

## Elegant Design Healthy Acoustics

Rockfon® Contour™ contributes to improving overall well-being within a space. With high sound absorption, powered by the inherent performance properties of stone wool, Contour plays a vital role in establishing a comfortable acoustic environment. By effectively absorbing sound, Contour stone wool baffles help create an acoustically healthy space where people can feel calm, focused, and productive. The smooth, matte white surface offers the right combination of direct versus indirect light, high light reflectance and diffusion, for a better overall lighting experience.

With its clean and sharp lines, Contour possesses precision and sophistication that can be added to any interior space. Contour's unique ability to mimic waves and shapes adds an element of artistry to ceiling designs, achieving a perfect balance between form and function.

## Design

- Design a statement ceiling by clean, sleek or curved lines in different dimensions.
- Use as a standalone solution or in combination with an existing acoustic ceiling.
- Ideal in rooms where traditional suspended ceilings aren't possible or aesthetically unappealing (e.g. where skylights or tall windows are installed).
- Quick and easy installation with Rockfon suspension system.