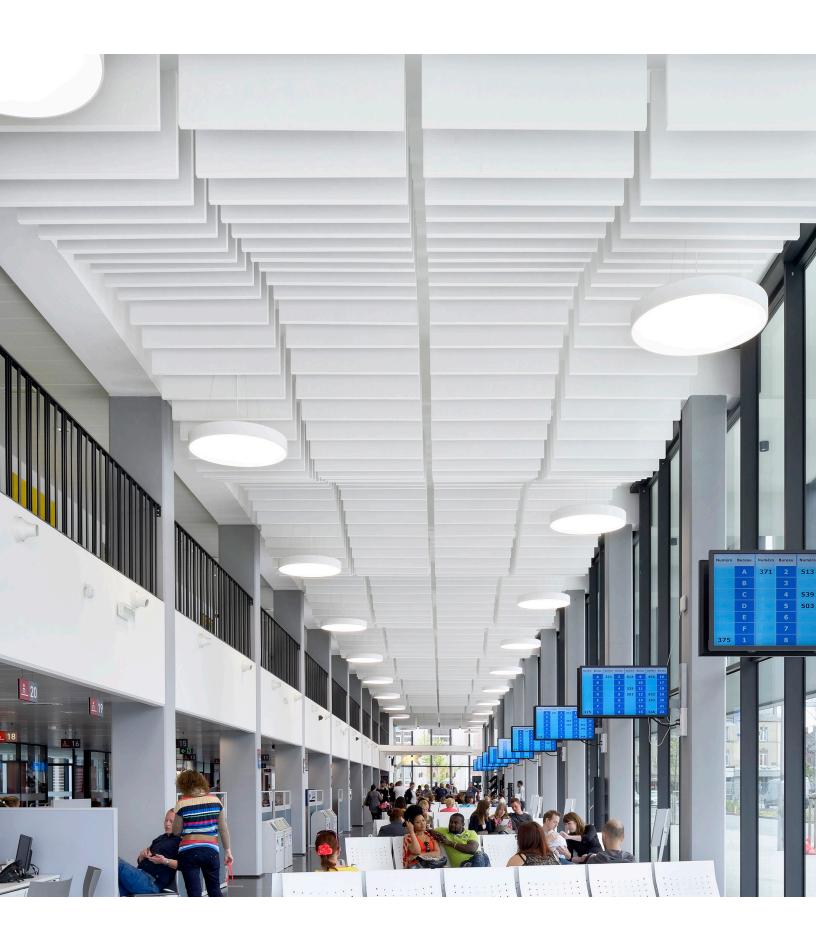

With its clean and sharp lines, Contour possesses precision and sophistication that can be added to any interior space. Contour's unique ability to mimic waves and shapes adds an element of artistry to ceiling designs, achieving a perfect balance between form and function.

Available in different sizes, you can create the design to fit your vision.

## Design

- Design a statement ceiling by clean, sleek or curved lines in different dimensions.
- Use as a standalone solution or in combination with an existing acoustic ceiling.
- Ideal in rooms where traditional suspended ceilings aren't possible or aesthetically unappealing (e.g. where skylights or tall windows are installed).
- Quick and easy installation with Rockfon suspension system.