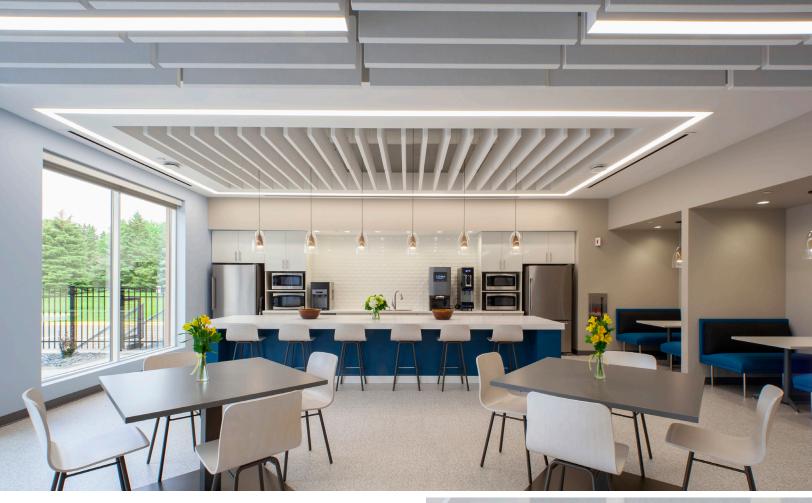

## Design

- Design a statement ceiling by clean, sleek or curved lines in different dimensions.
- Use as a standalone solution or in combination with an existing acoustic ceiling.
- Ideal in rooms where traditional suspended ceilings aren't possible or aesthetically unappealing (e.g. where skylights or tall windows are installed).
- Quick and easy installation with Rockfon suspension system.