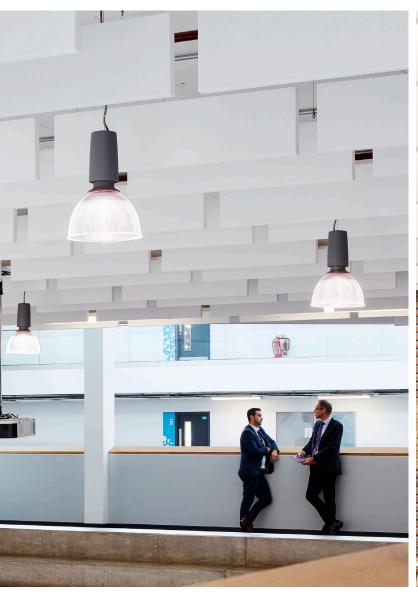

## Elegant Design Healthy Acoustics

Rockfon® Contour™ contributes to improving overall well-being within a space. With high sound absorption, powered by the inherent performance properties of stone wool, Contour plays a vital role in establishing a comfortable acoustic environment. By effectively absorbing sound, Contour stone wool baffles help create an acoustically healthy space where people can feel calm, focused, and productive. The smooth, matte white surface offers the right combination of direct versus indirect light, high light reflectance and diffusion, for a better overall lighting experience.

With its clean and sharp lines, Contour possesses precision and sophistication that can be added to any interior space. Contour's unique ability to mimic waves and shapes adds an element of artistry to ceiling designs, achieving a perfect balance between form and function.