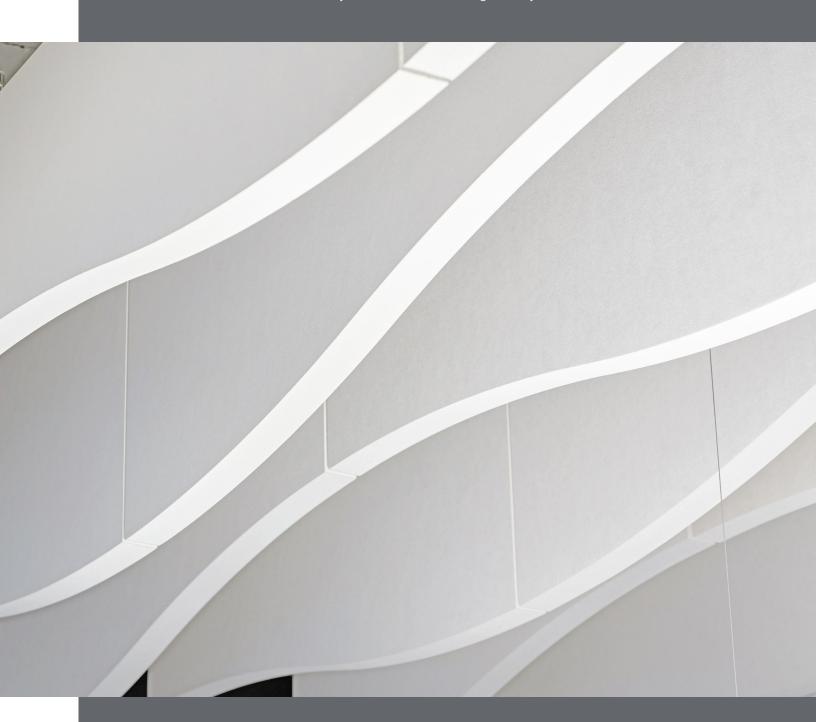

With its clean and sharp lines, Contour possesses precision and sophistication that can be added to any interior space. Contour's unique ability to mimic waves and shapes adds an element of artistry to ceiling designs, achieving a perfect balance between form and function.

Available in different sizes, you can create the design to fit your vision.