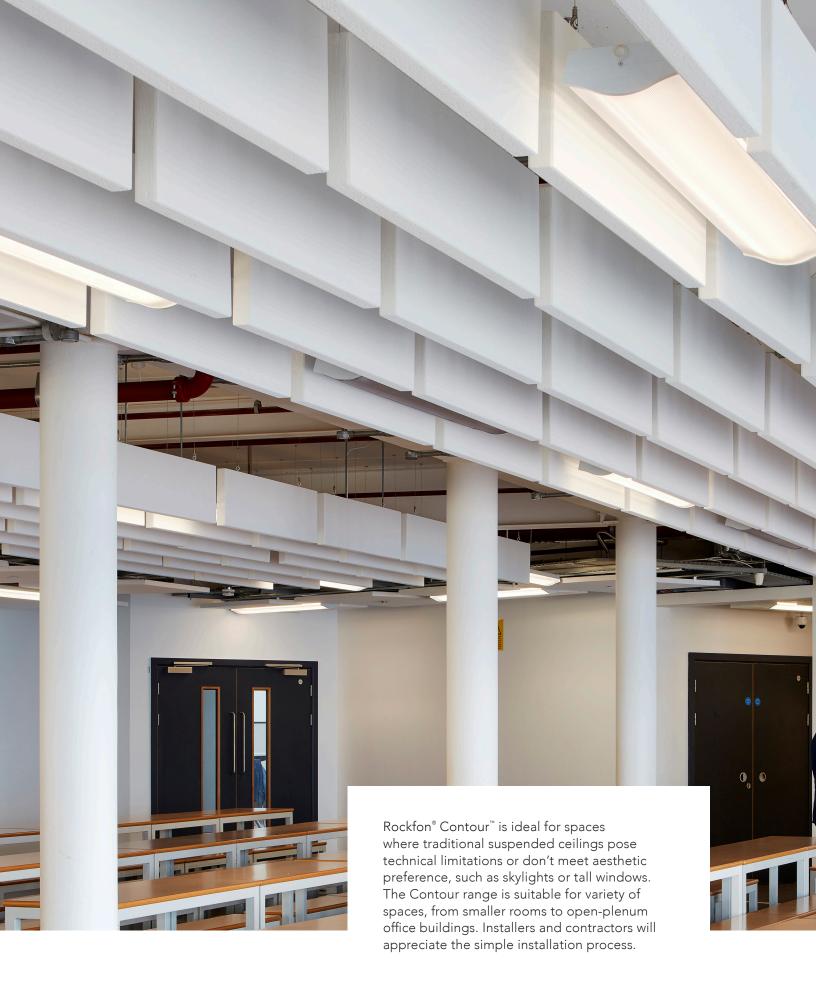

## Design

- Design a statement ceiling by clean, sleek or curved lines in different dimensions.
- Use as a standalone solution or in combination with an existing acoustic ceiling.
- Ideal in rooms where traditional suspended ceilings aren't possible or aesthetically unappealing (e.g. where skylights or tall windows are installed).
- Quick and easy installation with Rockfon suspension system.