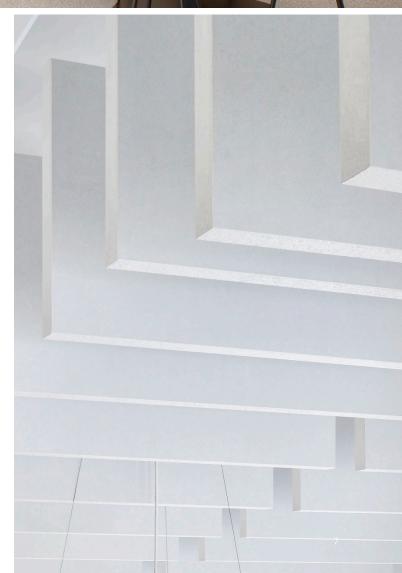

## Elegant Design Healthy Acoustics

Rockfon® Contour™ contributes to improving overall well-being within a space. With high sound absorption, powered by the inherent performance properties of stone wool, Contour plays a vital role in establishing a comfortable acoustic environment. By effectively absorbing sound, Contour stone wool baffles help create an acoustically healthy space where people can feel calm, focused, and productive. The smooth, matte white surface offers the right combination of direct versus indirect light, high light reflectance and diffusion, for a better overall lighting experience.

With its clean and sharp lines, Contour possesses precision and sophistication that can be added to any interior space. Contour's unique ability to mimic waves and shapes adds an element of artistry to ceiling designs, achieving a perfect balance between form and function.

Available in different sizes, you can create the design to fit your vision.