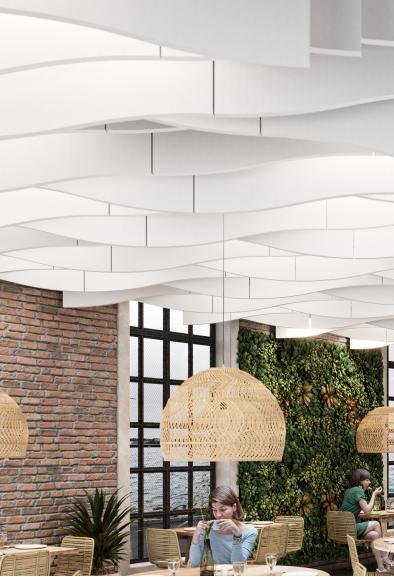

## Elegant Design Healthy Acoustics

Rockfon® Contour™ contributes to improving overall well-being within a space. With high sound absorption, powered by the inherent performance properties of stone wool, Contour plays a vital role in establishing a comfortable acoustic environment. By effectively absorbing sound, Contour stone wool baffles help create an acoustically healthy space where people can feel calm, focused, and productive. The smooth, matte white surface offers the right combination of direct versus indirect light, high light reflectance and diffusion, for a better overall lighting experience.

With its clean and sharp lines, Contour possesses precision and sophistication that can be added to any interior space. Contour's unique ability to mimic waves and shapes adds an element of artistry to ceiling designs, achieving a perfect balance between form and function.

Available in different sizes, you can create the design to fit your vision.