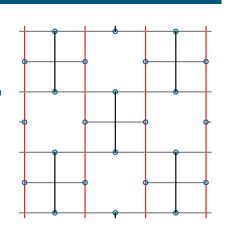

#### **Check Pattern**

#### **Panels**

2' x 2'

 $4' \times 4'$ 

#### **Suspension System**

- = Main runners
- = 2' Cross tees
- = 4' Cross tees
- o = 1493 Clip