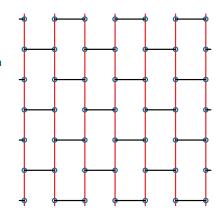

#### **Basket Weave Pattern**

#### **Panels**

2' x 4'

#### **Suspension System**

- = Main runners
- = 4' Cross tees
- o = 1493 Clip