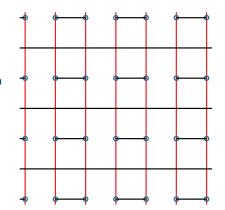

#### **Basket Weave Pattern**

#### **Panels**

2' x 4'

#### **Suspension System**

- = Main runners
- = 4' Cross tees
- o = 1493 Clip