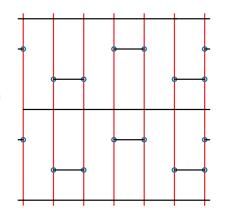

#### **Basket Weave Pattern**

#### **Panels**

 $2' \times 4'$ 

#### **Suspension System**

- = Main runners
- = 2' Cross tees
- = 4' Cross tees
- o = 1493 Clip