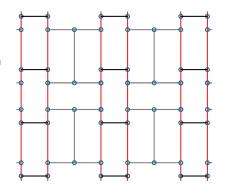

#### **Ascending Pattern**

#### **Panels**

2' x 2'

2' x 4'

2' x 6'

#### **Suspension System**

- = Main runners
- = 2' Cross tees
- o = 1493 Clip