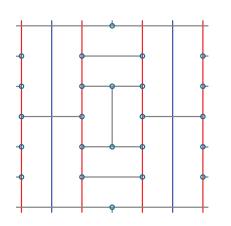

#### **Rose Pattern**

#### **Panels**

2' x 2'

2' x 4'

#### **Suspension System**

- = Main runners
- = 4' Cross tees
- = 6' Cross tees
- o = 1493 Clip