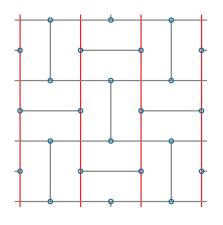

# Staggered Pattern Layouts

#### Create Your Staggered Pattern Using the Unopposed Tee Clip

The 1493 Unopposed Tee Clip allows for greater flexibility in design using standard Rockfon ceiling components. This results in creative, unique and interesting ceiling layouts, while controlling costs. Taking the place of a cross tee at the intersection of two grid components, the 1493 Clip maintains the connection strength required by the International Building code (IBC). The IBC requires connection strengths of suspension systems' intersections to be a minimum of 180 pounds. The 1493 Unopposed Tee Clip exceeds this requirement, while maintaining compliance with ASTM E580.