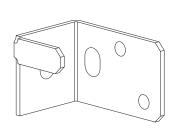

#### Create Your Staggered Pattern Using the Unopposed Tee Clip

The 1493 Unopposed Tee Clip allows for greater flexibility in design using standard Rockfon ceiling components. This results in creative, unique and interesting ceiling layouts, while controlling costs. Taking the place of a cross tee at the intersection of two grid components, the 1493 Clip maintains the connection strength required by the International Building code (IBC). The IBC requires connection strengths of suspension systems' intersections to be a minimum of 180 pounds. The 1493 Unopposed Tee Clip exceeds this requirement, while maintaining compliance with ASTM E580.