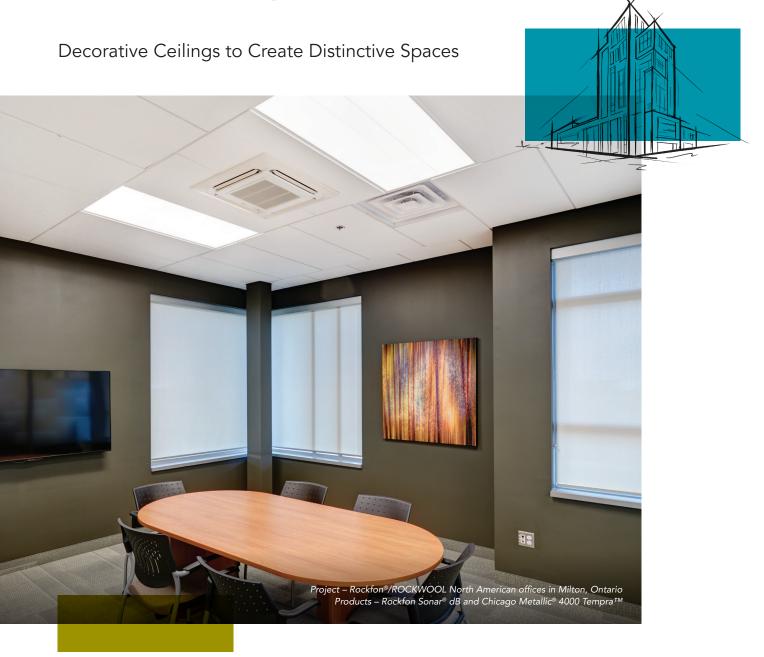

Project – Fredriksbjerg Kkole in Aarhus, Denmark Products – Rockfon Sonar® and Chicago Metallic® Seismic 15/16"