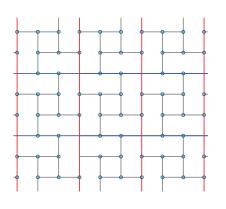

#### **Basket Weave Pattern**

#### **Panels**

2' x 4'

#### **Suspension System**

- = Main runners
- = 4' Cross tees
- o = 1493 Clip