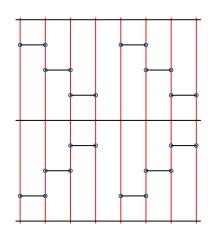

#### **Walking Brick Pattern**

#### **Panels**

 $2' \times 4'$ 

#### **Suspension System**

- = Main runners
- = 2' Cross tees
- o = 1493 Clip