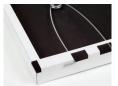

#### Create Your Staggered Pattern Using the Unopposed Tee Clip

The 1493 Unopposed Tee Clip allows for greater flexibility in design using standard Rockfon ceiling components. This results in creative, unique and interesting ceiling layouts, while controlling costs. Taking the place of a cross tee at the intersection of two grid components, the 1493 Clip maintains the connection strength required by the International Building code (IBC). The IBC requires connection strengths of suspension systems' intersections to be a minimum of 180 pounds. The 1493 Unopposed Tee Clip exceeds this requirement, while maintaining compliance with ASTM E580.