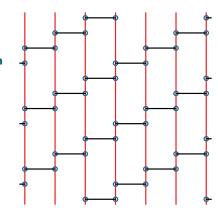

#### **Brick Pattern**

#### **Panels**

2' x 4'

#### **Suspension System**

- = Main runners
- = 2' Cross tees
- o = 1493 Clip