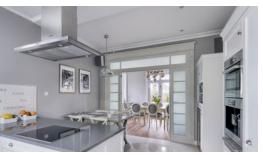

## DESIGNED FOR MODERN LIVING

Rockfon Mono Acoustic is a unique surface solution for both ceilings and walls that will discreetly blend into your home. With its high sound absorption properties, it silently offers you unique acoustic benefits.

Whether you consider acoustics at the design stage of a construction or want to refurbish an existing space, Rockfon Mono Acoustic is ideal.

Its elegant and refined surface complements any modern home and is easily repaired if needed. Its unique acoustic properties control the noise levels, ensuring that your family and guests enjoy themselves without having to raise their voices.