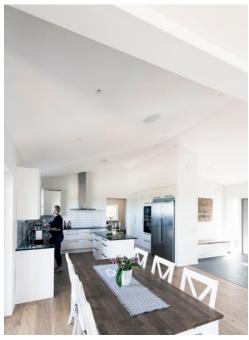

## DESIGNED FOR MODERN LIVING

Rockfon Mono Acoustic is a unique surface solution for both ceilings and walls that will discreetly blend into your home. With its high sound absorption properties, it silently offers you unique acoustic benefits.

Whether you consider acoustics at the design stage of a construction or want to refurbish an existing space, Rockfon Mono Acoustic is ideal.

Its elegant and refined surface complements any modern home and is easily repaired if needed. Its unique acoustic properties control the noise levels, ensuring that your family and guests enjoy themselves without having to raise their voices.