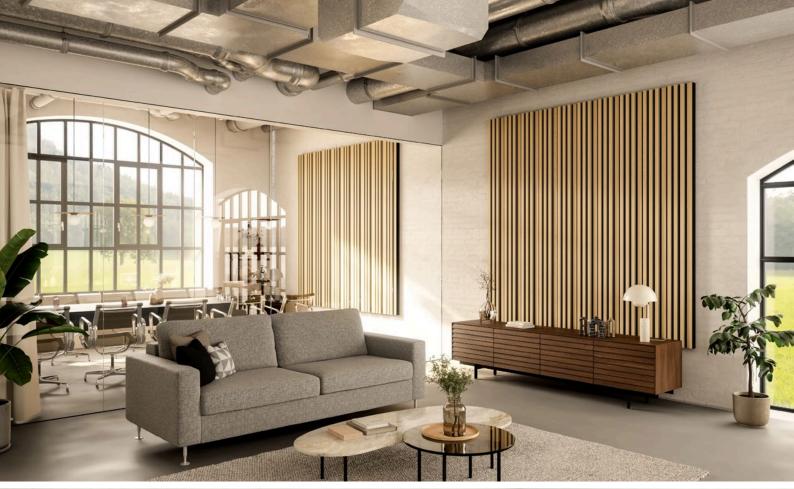

## **Rockfon<sup>®</sup> Lamella**

Bring the perfect tone to your designs with Rockfon Lamella modular wall system. Select from a choice of sizes and wood veneers to create an elegant solution with a unique design rhythm that combines powerful sound absorption with visual appeal.

U

Perfect for quiet zones, reading rooms or conversation hubs, Lamella brings a natural vibe to modern flexible spaces.

It's easy to configure your own acoustic wall panels in different shapes and sizes with our online design tool. With a choice of sizes and wood veneers in any combination – from warm golden to cool blonde or earthy dark you'll be able to create a unique design rhythm to set the perfect tone.

# Quiet & sophisticated