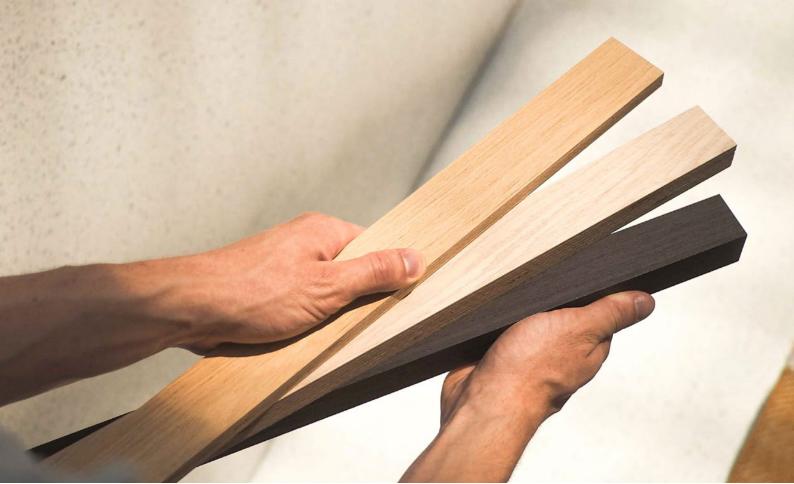

#### **Finishes**

**Dimensions** Length 2474mm

for each finish:

34 x 30mm

39 x 21mm 44 x 12mm

Width/depth choices