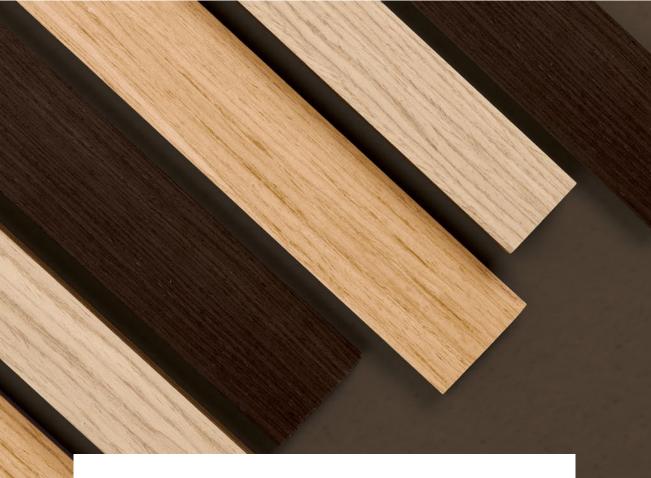

## **Rockfon<sup>®</sup> Lamella**

Bring the perfect tone to your designs with Rockfon Lamella modular wall system. Select from a choice of sizes and wood veneers to create an elegant solution with a unique design rhythm that combines powerful sound absorption with visual appeal.

U

Perfect for quiet zones, reading rooms or conversation hubs, Lamella brings a natural vibe to modern flexible spaces.

It's easy to configure your own acoustic wall panels in different shapes and sizes with our online design tool. With a choice of sizes and wood veneers in any combination – from warm golden to cool blonde or earthy dark you'll be able to create a unique design rhythm to set the perfect tone.

#### **Finishes**

**Dimensions** Length 2474mm

for each finish:

34 x 30mm

39 x 21mm 44 x 12mm

Width/depth choices