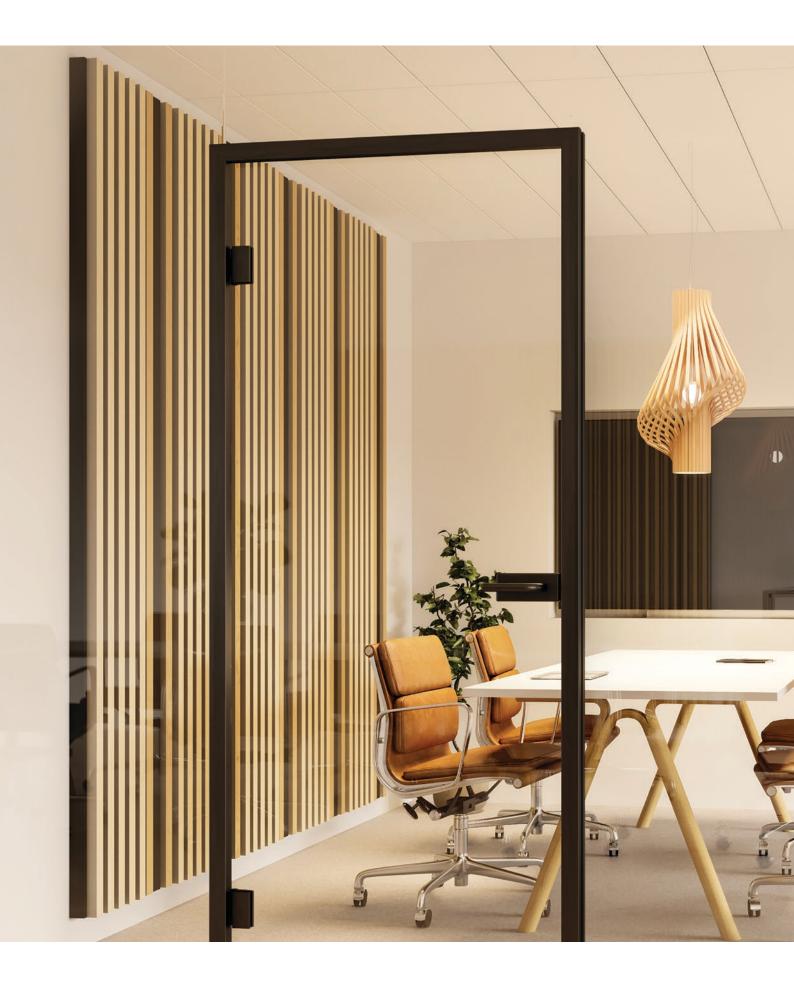

## **Rockfon<sup>®</sup> Lamella**

Bring the perfect tone to your designs with Rockfon Lamella modular wall system. Select from a choice of sizes and wood veneers to create an elegant solution with a unique design rhythm that combines powerful sound absorption with visual appeal.

U

Perfect for quiet zones, reading rooms or conversation hubs, Lamella brings a natural vibe to modern flexible spaces.

It's easy to configure your own acoustic wall panels in different shapes and sizes with our online design tool. With a choice of sizes and wood veneers in any combination – from warm golden to cool blonde or earthy dark you'll be able to create a unique design rhythm to set the perfect tone.

# Quiet & sophisticated