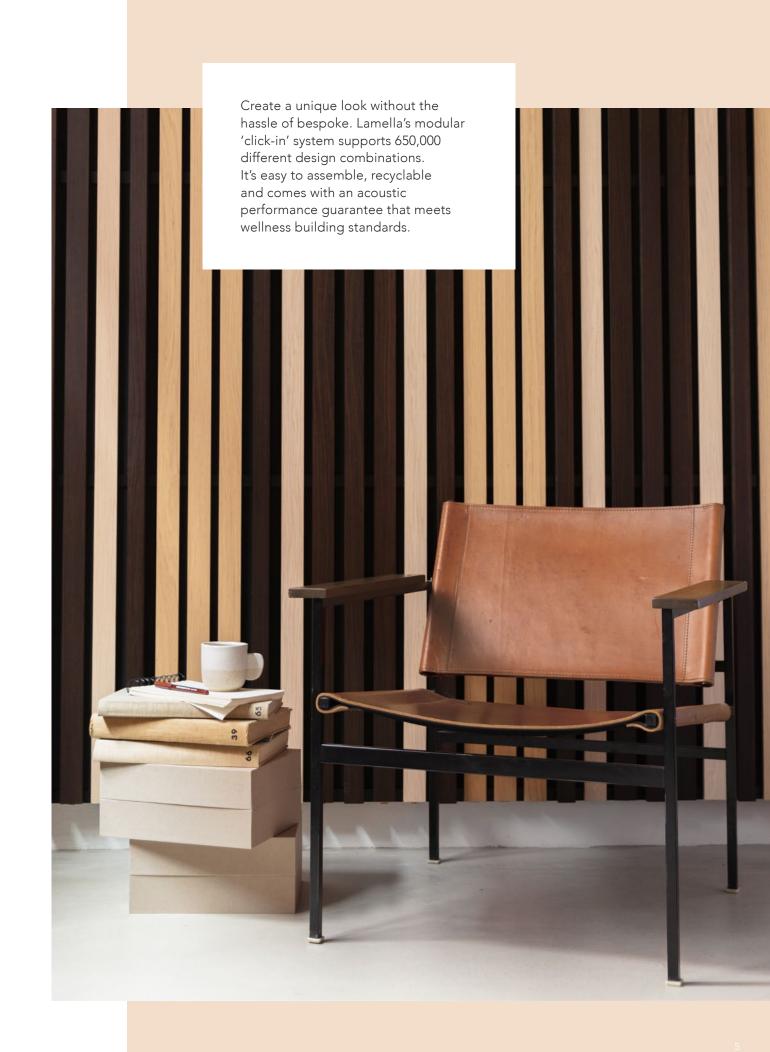

U

Perfect for quiet zones, reading rooms or conversation hubs, Lamella brings a natural vibe to modern flexible spaces.

It's easy to configure your own acoustic wall panels in different shapes and sizes with our online design tool. With a choice of sizes and wood veneers in any combination – from warm golden to cool blonde or earthy dark you'll be able to create a unique design rhythm to set the perfect tone.