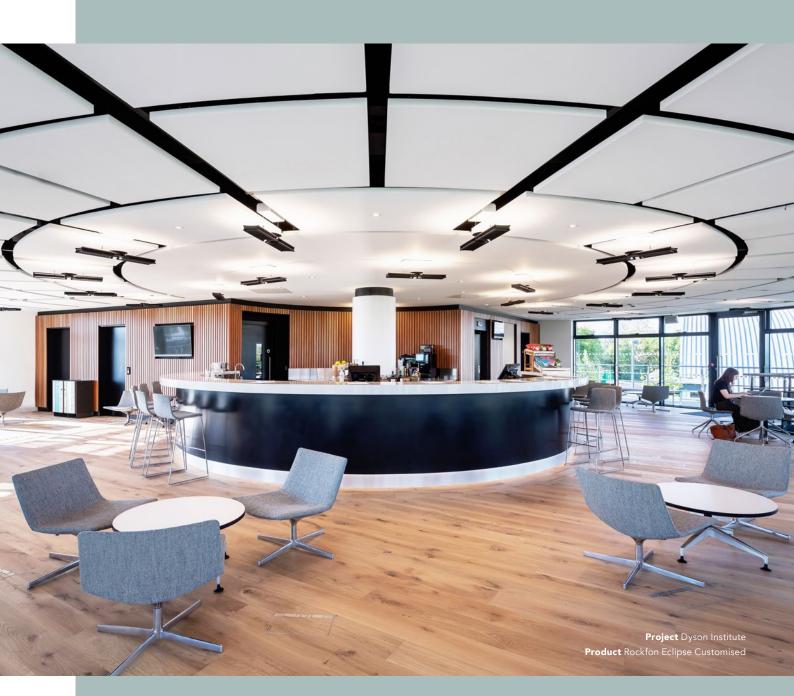

nergetic. Create mood and add acoustic balance to your interiors with Eclipse Customised islands. You'll have complete freedom to create standout designs using every imaginable shape and colour combination. Or you can work with our designer-curated Colours of Wellbeing chosen specifically to energize, focus, relax or inspire occupants. It's the cost-efficient way to bring both character and acoustic harmony to multipurpose, modern interiors.

# Design your own island



tested in certified laboratories using an  $\alpha_{\mu}$ measurement in accordance with ISO11654

#### Design

- Custom design in any shape, size or colour to suit your building design, aesthetic or client's brand.
- Can be used as a platform to anchor lighting
- Installation is quick and easy with our suspention system.



Rockfon acoustic islands have a class A sound absorption and meet high fire resistance standards. We provide them with a performance guarantee and documentation to help you comply with building standards. And to ensure your design is picture perfect and hassle free, you get to check and approve it first and install it at any time, so there's no need to plan for it in the initial building specification.



**Project** Cassa Edile di Mutualità e Assistenza **Product** Rockfon Eclipse Customised

### Sounds Beautiful