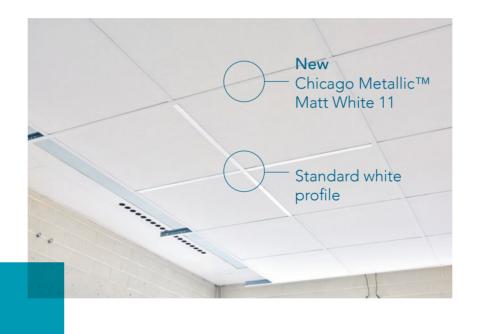

# The benefits:

- $\cdot$  A monochrome white look for your ceiling
- Gloss level of ceiling panels and Chicago Metallic ™
   Matt White 11 profiles match optimally difference in
   gloss level <5%</li>
- Virtually no colour difference between the profile and ceiling tile
- · An affordable solution for reducing noticeable grid lines