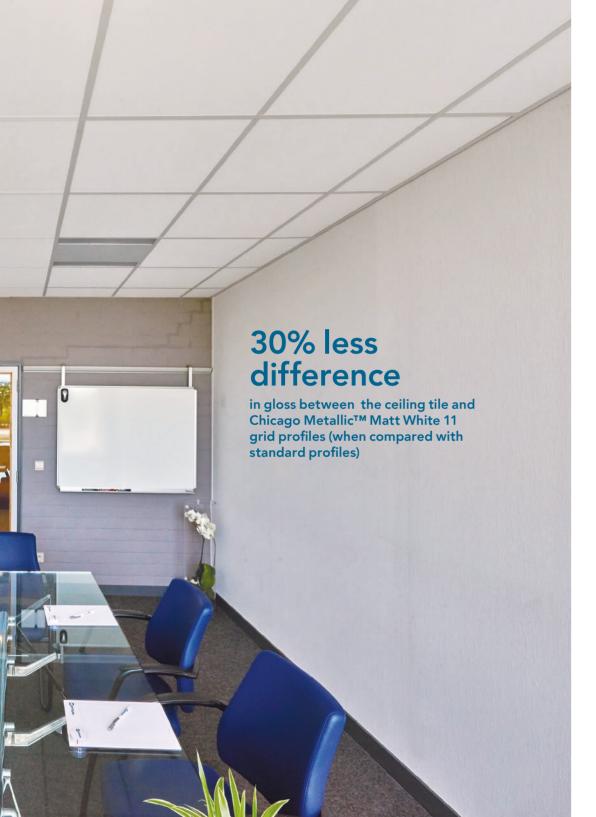

# The benefits:

- $\cdot$  A monochrome white look for your ceiling
- Gloss level of ceiling panels and Chicago Metallic ™
   Matt White 11 profiles match optimally difference in
   gloss level <5%</li>
- Virtually no colour difference between the profile and ceiling tile
- · An affordable solution for reducing noticeable grid lines