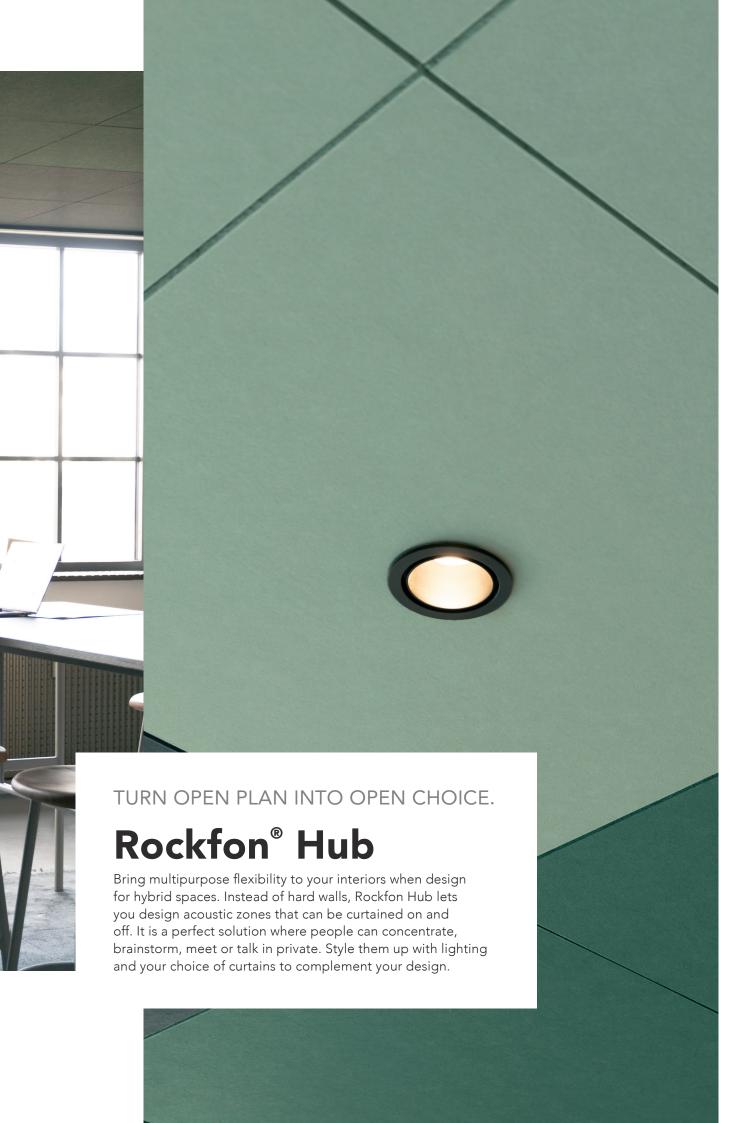

Rockfon Hu

Sounds Beautiful

Dimension 4800 x 4800mm Frame Light grey melange Tile Rockfon Color-all<sup>®</sup> in Eucalyptus, Sage and Space

Innovate with acoustically optimised areas that add a beautiful design element and a practical function to your interiors. Hub comes in a choice of designer colours from biophilic greens to deep blue, cool grey or crisp white and complement any existing acoustic solution perfectly. Plus you can add a felt cover to the frame, as well as lighting and curtains of your choice – from translucent to acoustic fabrics – creating fluid designs that connect areas and rebalance open plan with intimacy and style.