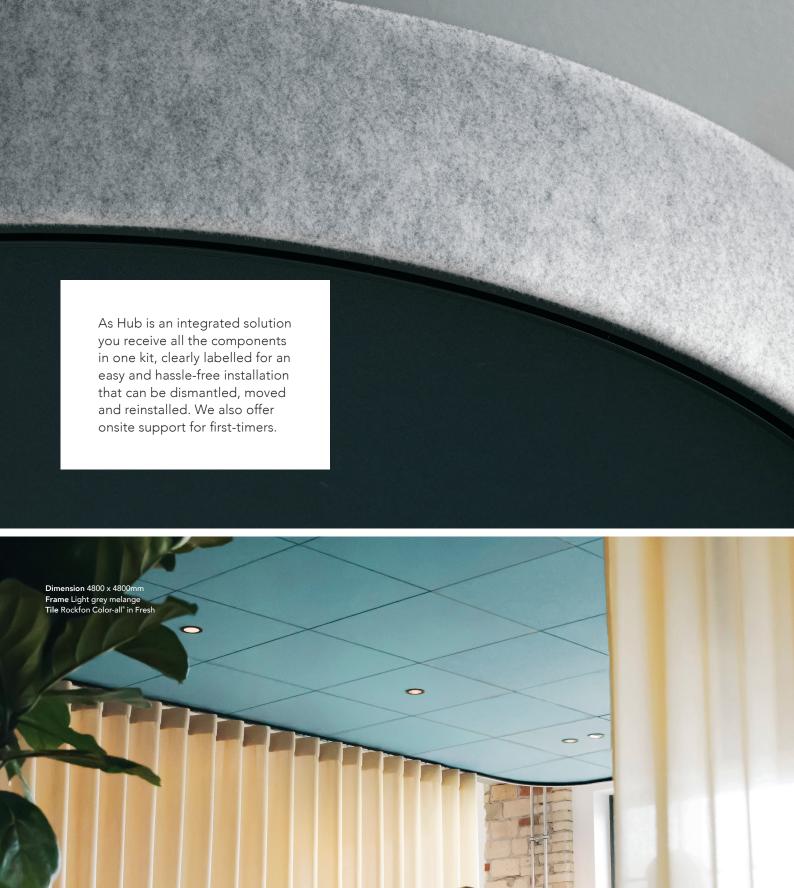

Rockfon Hu

Sounds Beautiful

Dimension 4800 x 4800mm Frame Light grey melange Tile Rockfon Color-all<sup>®</sup> in Eucalyptus, Sage and Space

Innovate with acoustically optimised areas that add a beautiful design element and a practical function to your interiors. Hub comes in a choice of designer colours from biophilic greens to deep blue, cool grey or crisp white and complement any existing acoustic solution perfectly. Plus you can add a felt cover to the frame, as well as lighting and curtains of your choice – from translucent to acoustic fabrics – creating fluid designs that connect areas and rebalance open plan with intimacy and style.