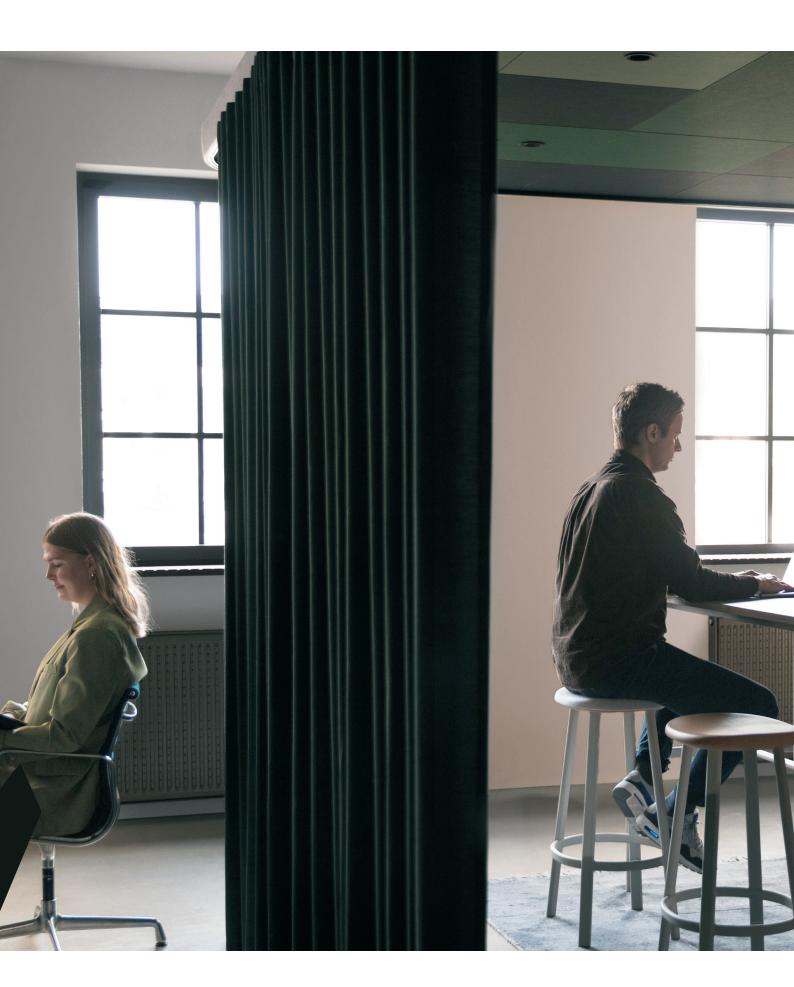

Rockfon Hu

Sounds Beautiful



Dimension 4800 x 4800mm Frame Light grey melange Tile Rockfon Color-all<sup>®</sup> in Eucalyptus, Sage and Space







Innovate with acoustically optimised areas that add a beautiful design element and a practical function to your interiors. Hub comes in a choice of designer colours from biophilic greens to deep blue, cool grey or crisp white and complement any existing acoustic solution perfectly. Plus you can add a felt cover to the frame, as well as lighting and curtains of your choice – from translucent to acoustic fabrics – creating fluid designs that connect areas and rebalance open plan with intimacy and style.



Dimension 4800 x 4800mm

Frame Light grey melange

Tile Rockfon Colour-all\* in Storm





# Acoustic flexibility

Class A sound absorption. Independently tested in ce