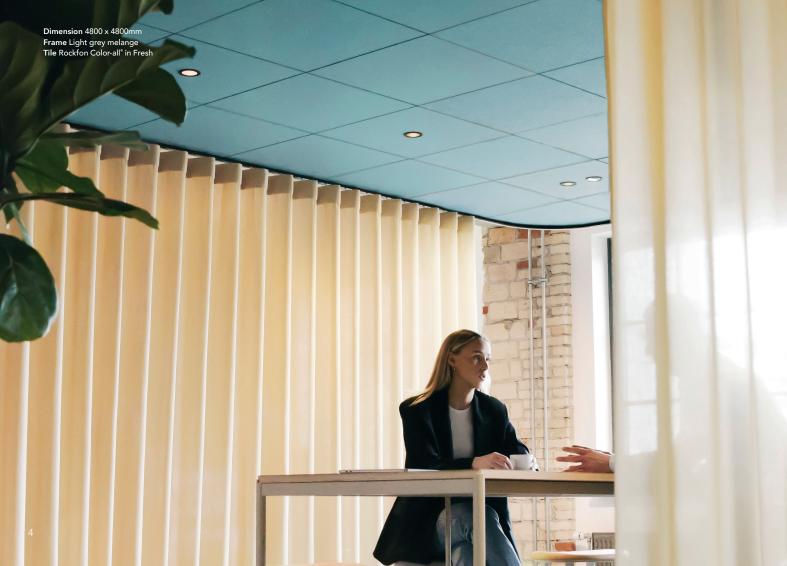

Rockfon Hu

Sounds Beautiful

Dimension 4800 x 4800mm Frame Light grey melange Tile Rockfon Color-all<sup>®</sup> in Eucalyptus, Sage and Space

Innovate with acoustically optimised areas that add a beautiful design element and a practical function to your interiors. Hub comes in a choice of designer colours from biophilic greens to deep blue, cool grey or crisp white and complement any existing acoustic solution perfectly. Plus you can add a felt cover to the frame, as well as lighting and curtains of your choice – from translucent to acoustic fabrics – creating fluid designs that connect areas and rebalance open plan with intimacy and style.