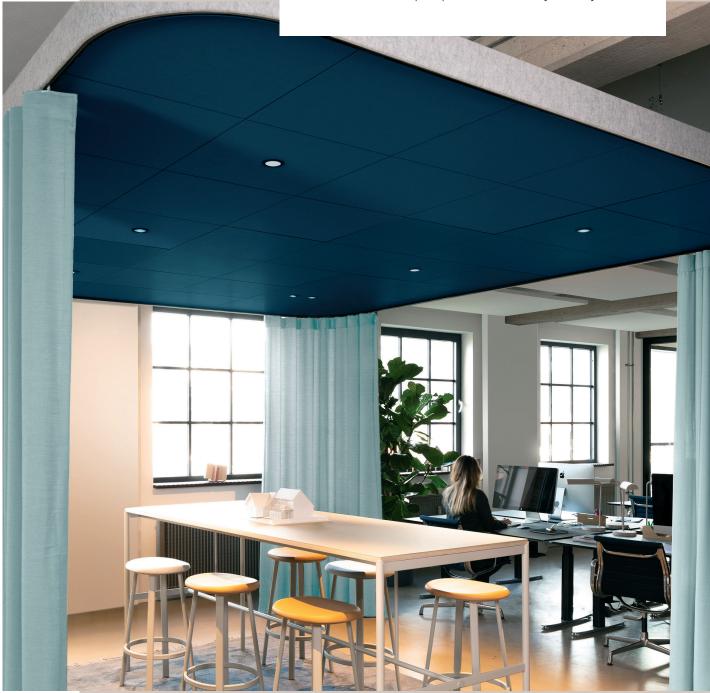

Rockfon Hu

Sounds Beautiful

Dimension 4800 x 4800mm Frame Light grey melange Tile Rockfon Color-all<sup>®</sup> in Eucalyptus, Sage and Space

Innovate with acoustically optimised areas that add a beautiful design element and a practical function to your interiors. Hub comes in a choice of designer colours from biophilic greens to deep blue, cool grey or crisp white and complement any existing acoustic solution perfectly. Plus you can add a felt cover to the frame, as well as lighting and curtains of your choice – from translucent to acoustic fabrics – creating fluid designs that connect areas and rebalance open plan with intimacy and style.