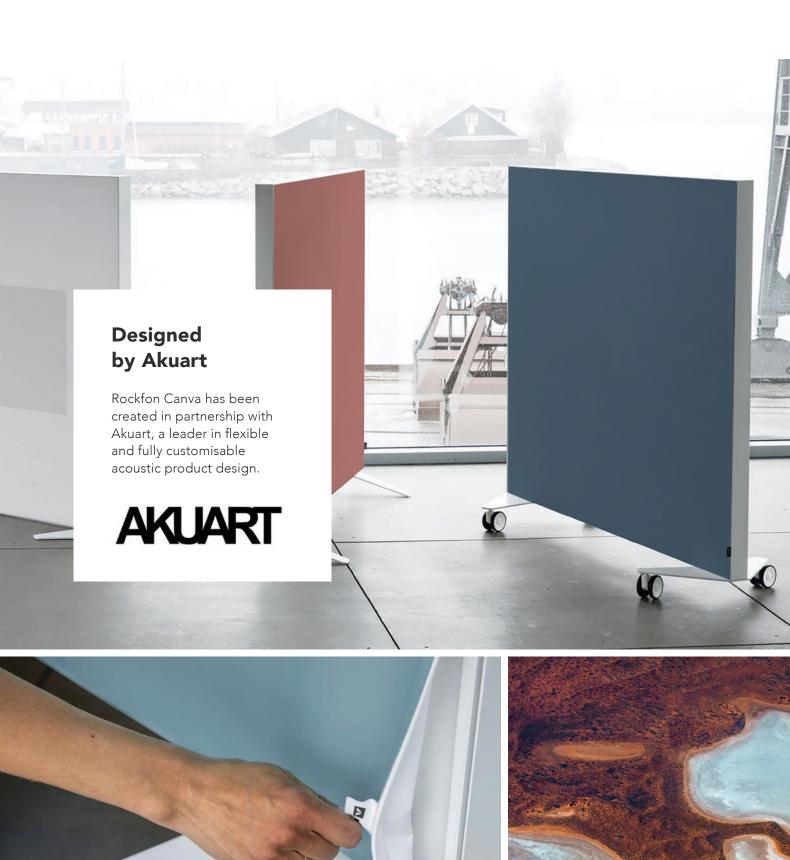

Rockfon Canva offers unlimited design freedom. Select from a versatile range of wall panels, and floor screens, or combine them in any way, bringing huge design flexibility to modern interiors. Choose from Rockfon's palette of 34 contemporary Colours of Wellbeing, or create a custom canvas with your choice of brand logo, artwork, message or signage.

## **Formats**

Wall Panel Floor Screens

### **Dimensions**

Thickness: 61mm

Width/height options:

Floor screens 1000 x 1300mm 1200 x 1800mm 1700 x 1300mm Wall panels 1200 x 900mm 900 x 1800mm 1800 x 1200mm

2400 x 1200mm

**Frame options**Black matte
White matte