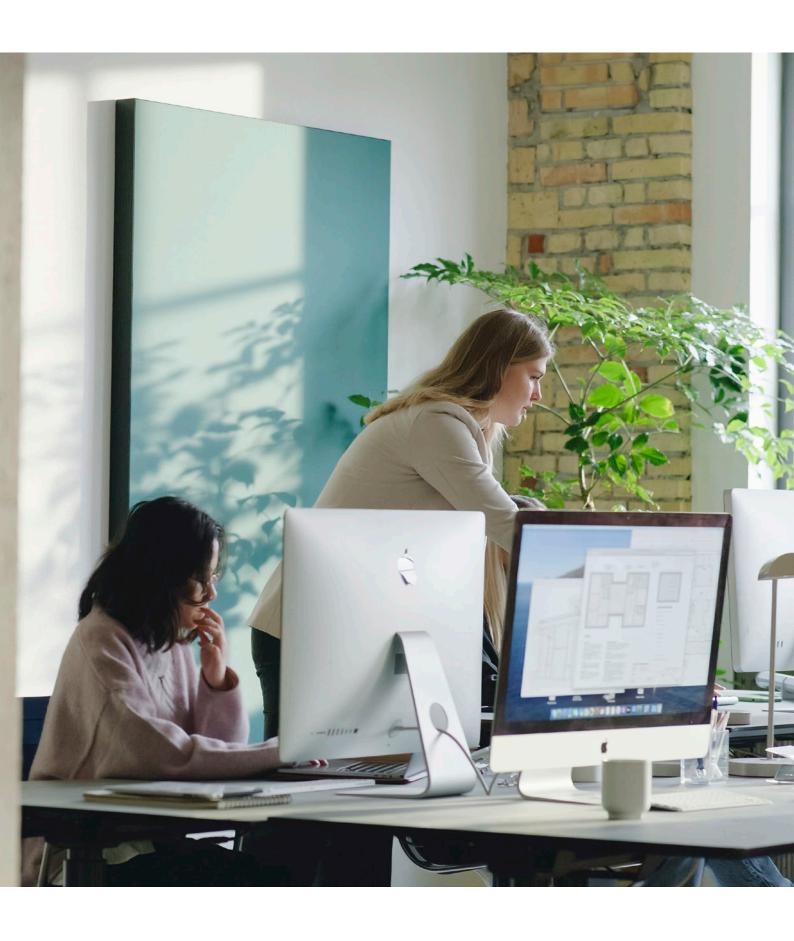

Rockfon Canva offers unlimited design freedom. Select from a versatile range of wall panels, and floor screens, or combine them in any way, bringing huge design flexibility to modern interiors. Choose from Rockfon's palette of 34 contemporary Colours of Wellbeing, or create a custom canvas with your choice of brand logo, artwork, message or signage.

## **Formats**

Wall Panel Floor Screens