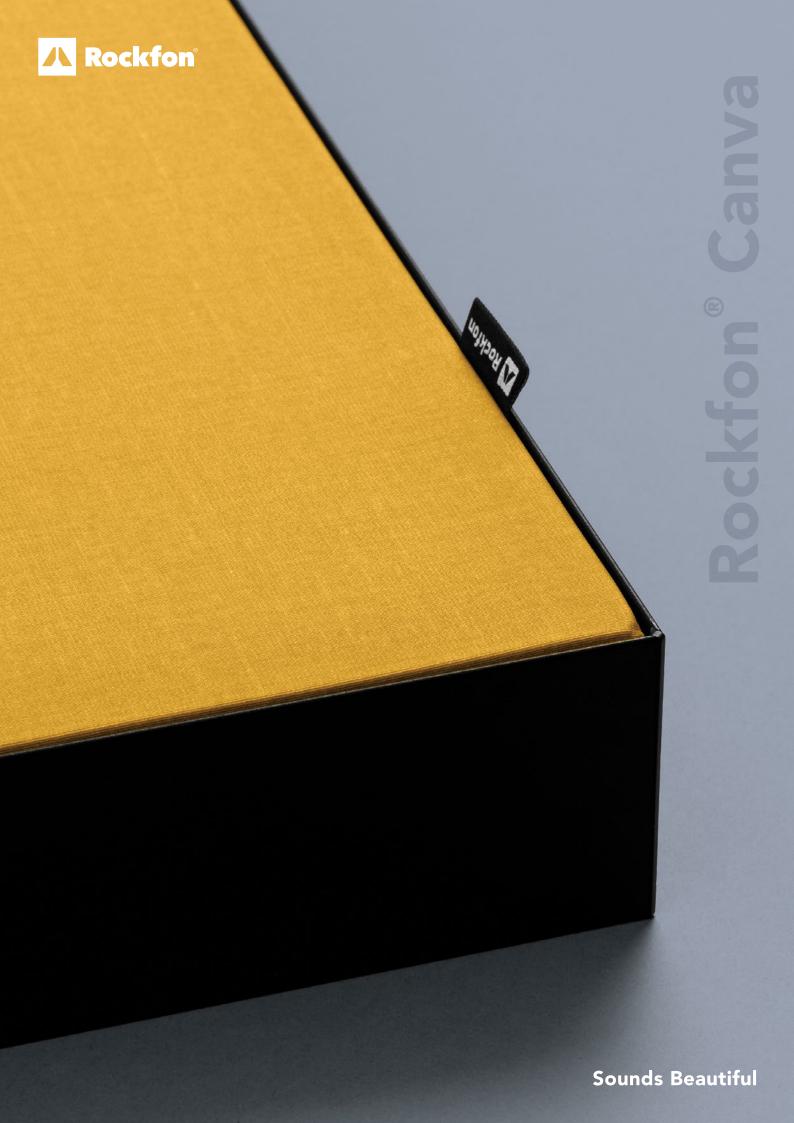

Rockfon Canva offers unlimited design freedom. Select from a versatile range of wall panels, and floor screens, or combine them in any way, bringing huge design flexibility to modern interiors. Choose from Rockfon's palette of 34 contemporary Colours of Wellbeing, or create a custom canvas with your choice of brand logo, artwork, message or signage.

### **Canvas colours**

The 34 Colours of Wellbeing presented above.