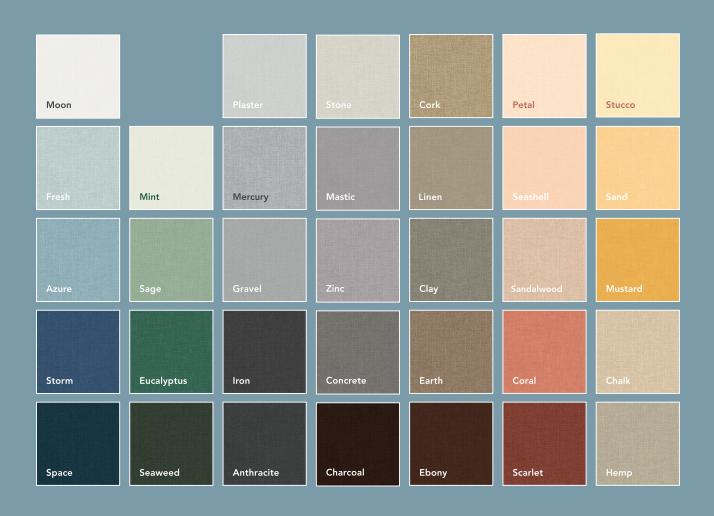

Rockfon Canva offers unlimited design freedom. Select from a versatile range of wall panels, and floor screens, or combine them in any way, bringing huge design flexibility to modern interiors. Choose from Rockfon's palette of 34 contemporary Colours of Wellbeing, or create a custom canvas with your choice of brand logo, artwork, message or signage.

### **Canvas colours**

The 34 Colours of Wellbeing presented above.