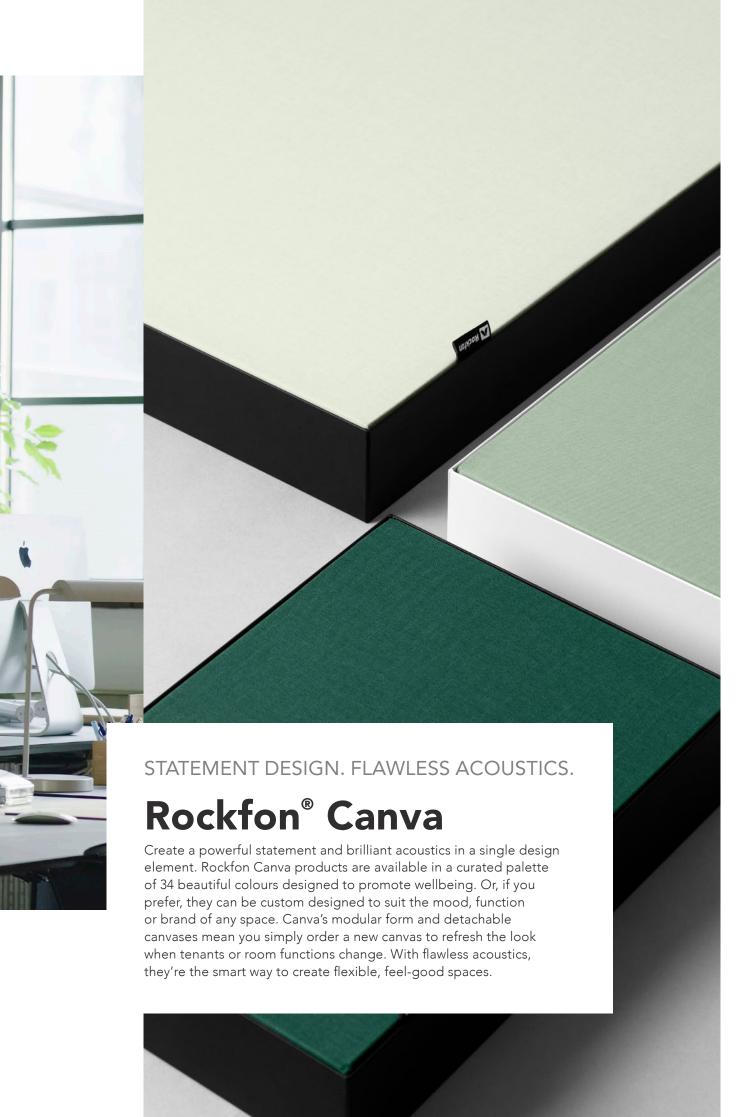

Rockfon Canva offers unlimited design freedom. Select from a versatile range of wall panels, and floor screens, or combine them in any way, bringing huge design flexibility to modern interiors. Choose from Rockfon's palette of 34 contemporary Colours of Wellbeing, or create a custom canvas with your choice of brand logo, artwork, message or signage.

### **Canvas colours**

The 34 Colours of Wellbeing presented above.