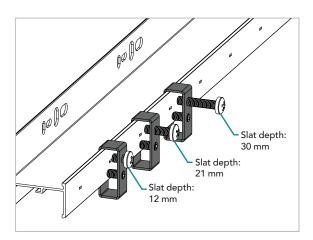

Middle profile and push it down.

2 Fasten Set Screw.

Fasten the set screw to secure the Universal Bracket onto the Middle profile.

Select screw that matches Lamella Slat depth.

3

Make sure to select the screw that matches the highest slat depth variant applied in the design.