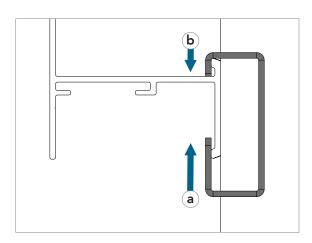

## Installation

1 Slide in Universal Bracket.

a) First insert the bottom part of the Universal Bracket onto the Middle profile and push it up.
b) Then insert the upper part of the Universal Bracket onto the

Middle profile and push it down.

2 Fasten Set Screw.

Fasten the set screw to secure the Universal Bracket onto the Middle profile.

Select screw that matches Lamella Slat depth.

3

Make sure to select the screw that matches the highest slat depth variant applied in the design.