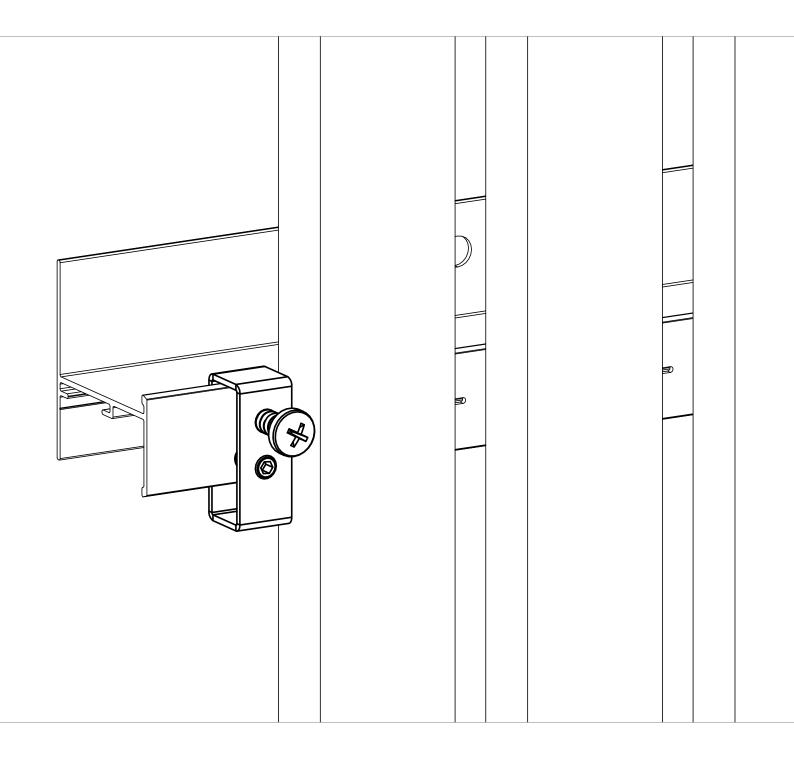

## Installation

1 Slide in Universal Bracket.

a) First insert the bottom part of the Universal Bracket onto the Middle profile and push it up.
b) Then insert the upper part of the Universal Bracket onto the

Middle profile and push it down.

2 Fasten Set Screw.

Fasten the set screw to secure the Universal Bracket onto the Middle profile.

Select screw that matches Lamella Slat depth.

3

Make sure to select the screw that matches the highest slat depth variant applied in the design.

4 Insert screw.

Insert the suspension screw in the Universal Bracket.