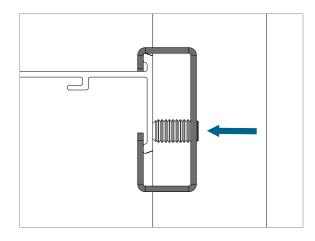

Middle profile and push it down.

2 Fasten Set Screw.

Fasten the set screw to secure the Universal Bracket onto the Middle profile.

Select screw that matches Lamella Slat depth.

3

Make sure to select the screw that matches the highest slat depth variant applied in the design.