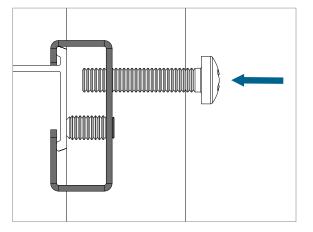

## UNIVERSAL SUSPENSION BRACKET Rockfon<sup>®</sup> Lamella<sup>™</sup>

How to mount the universal suspension bracket.



**Sounds Beautiful** 

## Installation

1 Slide in Universal Bracket.



a) First insert the bottom part of the Universal Bracket onto the Middle profile and push it up.
b) Then insert the upper part of the Universal Bracket onto the

Middle profile and push it down.

2 Fasten Set Screw.



Fasten the set screw to secure the Universal Bracket onto the Middle profile.



Select screw that matches Lamella Slat depth.

3

Make sure to select the screw that matches the highest slat depth variant applied in the design.

4 Insert screw.



Insert the suspension screw in the Universal Bracket.

## Sounds Beautiful